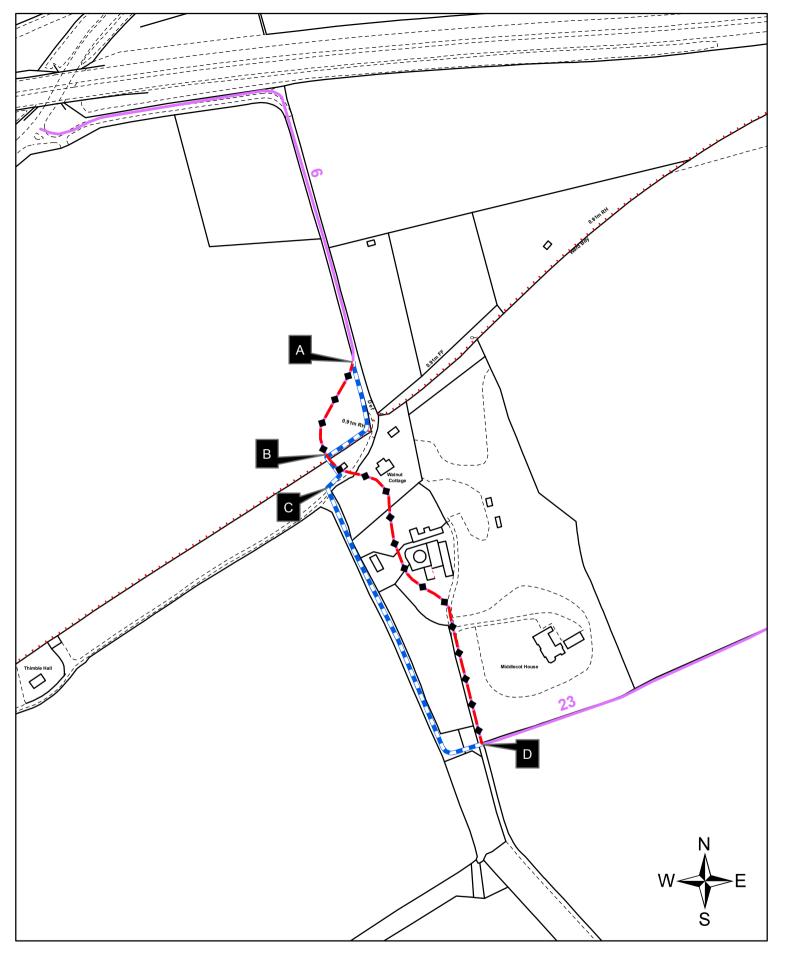

## Application to Divert part of Thruxton Footpath 6 & Amport Footpath 23

Countryside Access Team
Culture, Communities & Business Services
Castle Avenue

Winchester SO23 8UL

SCALE 1:3000 DRAWN TP DATE 20.6.2018

Existing Public Footpath

© Crown copyright and database rights 2018 Ordnance Survey [100019180]. Use of this data is subject to terms and conditions. You are granted a non-exclusive, royalty free, revocable licence solely to view the Licensed Data for non-commercial purposes for the period during which HCC makes it available. You are not permitted to copy, sub-license, distribute, sell or otherwise make available the Licensed Data to third parties in any form. Third party rights to enforce the terms of this licence shall be reserved to Ordnance Survey